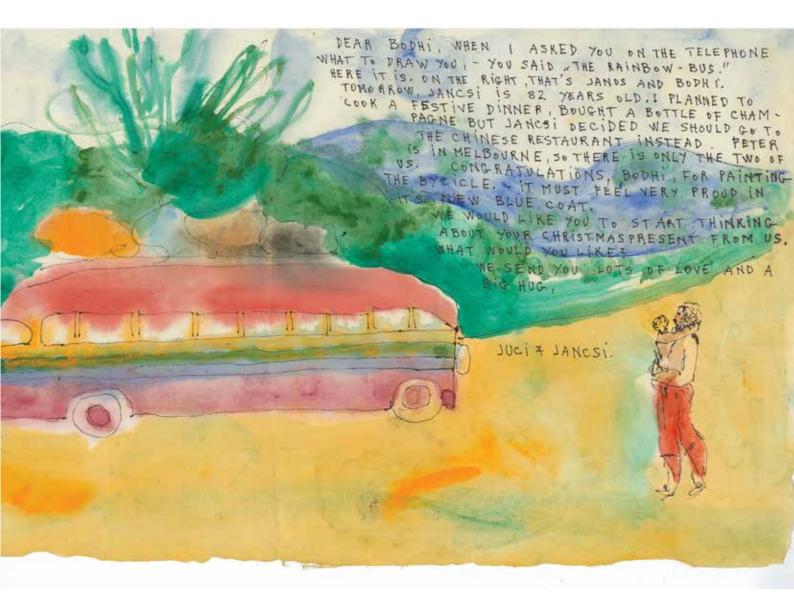

## DEAR BODHI

**JUDY CASSAB** 

Welcome to Country by Aunty Dorothy (Dorrie) Gordon, Widjabul Elder

to be opened by John Seed Environmental Activist, son of the artist

**FRIDAY 17 APRIL 2015** 5.30 for 6.00pm